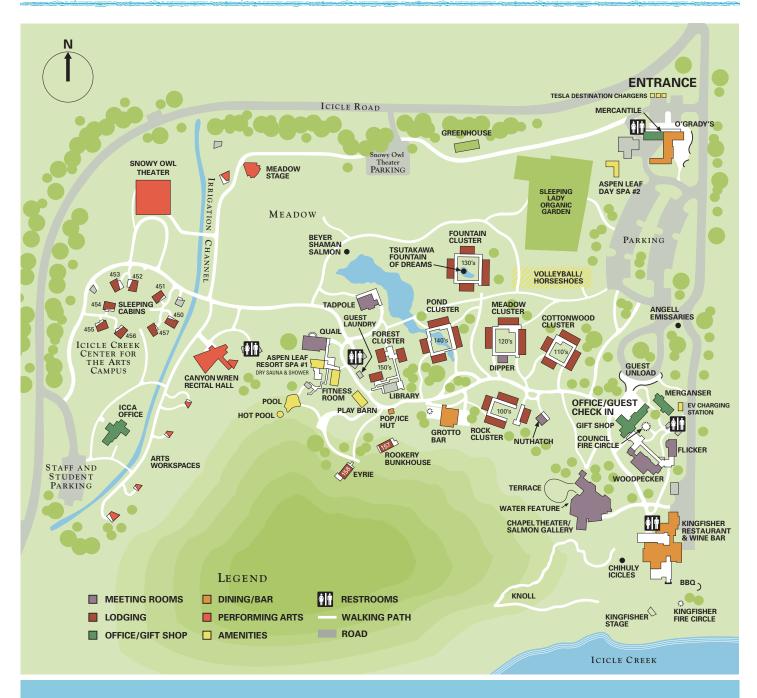

# Property Map





# **Kingfisher Restaurant & Wine Bar Hours:**

- ~ Dinner Seatings: Sunday Thursday, 5:30 8 pm; Friday & Saturday, 5:30 – 8:30 pm
- ~ Magpies' Wine Bar opens at 5:30 pm daily
- ~ Breakfast Served: 7:30 9 am, Monday Friday; Extended hours until 10 am on Saturday & Sunday

**The Grotto Bar Hours:** Opens at 4 pm year round. Bar Menu served from 5 – 9 pm.

## **Play Barn Hours:**

6 am – 10 pm. Accessible with your room key.

# O'Grady's Hours:

Opens 7 am daily.

# The Mercantile Hours:

9 am – 4:30 pm daily.

### **Rock Pools Hours:**

5 am – midnight, with adult-only hours from 5 – 7 am and 10 pm – midnight. Accessible with room key.

## Aspen Leaf Spa Hours:

Opens at 10 am daily. Dial '350' for appointment availability.

Accessible 24 hours: Fitness Room, Library, Sauna, Guest Laundry